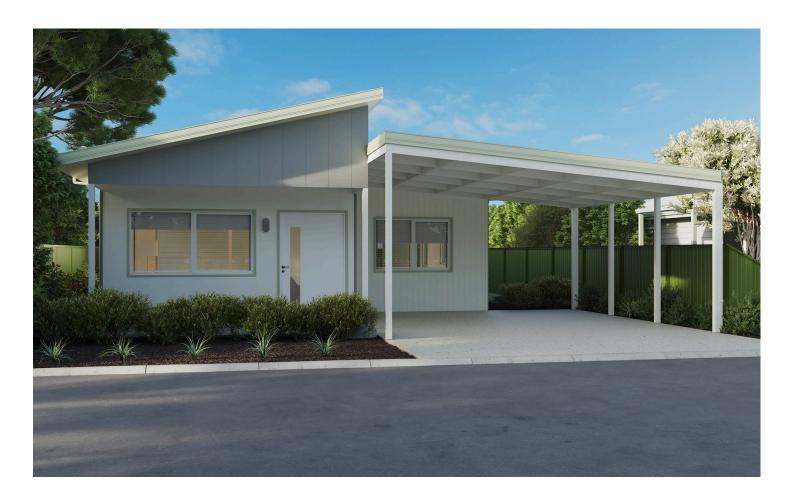

## Smart, Stylish and Surprisingly Spacious

Perfect for those seeking comfort with a touch of flexibility, The Sheoak is a thoughtfully designed 2 bedroom home featuring a central bathroom, separate powder room and a handy study nook.

The open plan kitchen, dining and living area flows effortlessly to the covered alfresco, creating a welcome space to relax or entertain. Both bedrooms include built-in robes and the clever layout makes the most of every square metre.

Energy efficient and finished with quality inclusions - including full internal and external painting, quality floor coverings, landscaped and reticulated gardens, The Sheoak offers practical, low maintenance living in a modern setting.