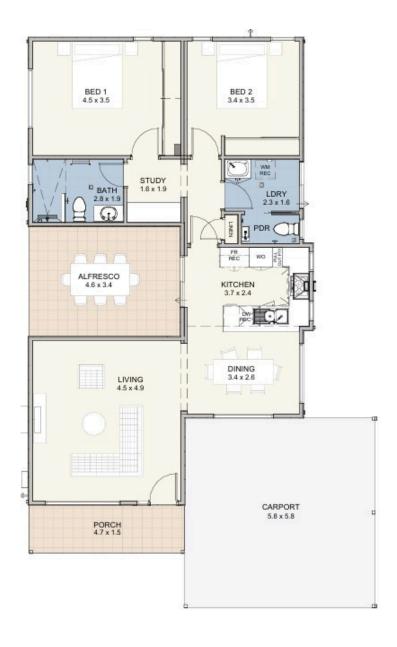

## Smart, Stylish and Surprisingly Spacious

Perfect for those seeking comfort with a touch of flexibility, The Sheoak is a thoughtfully designed 2 bedroom home featuring a central bathroom, separate powder room and a handy study nook.

The open plan kitchen, dining and living area flows effortlessly to the covered alfresco, creating a welcome space to relax or entertain. Both bedrooms include built-in robes and the clever layout makes the most of every square metre.

#### Home Size

| House    | <br>93 m |
|----------|----------|
| Alfresco | <br>16 m |
| Carport  | <br>34 m |
| Porch    | <br>7 m  |