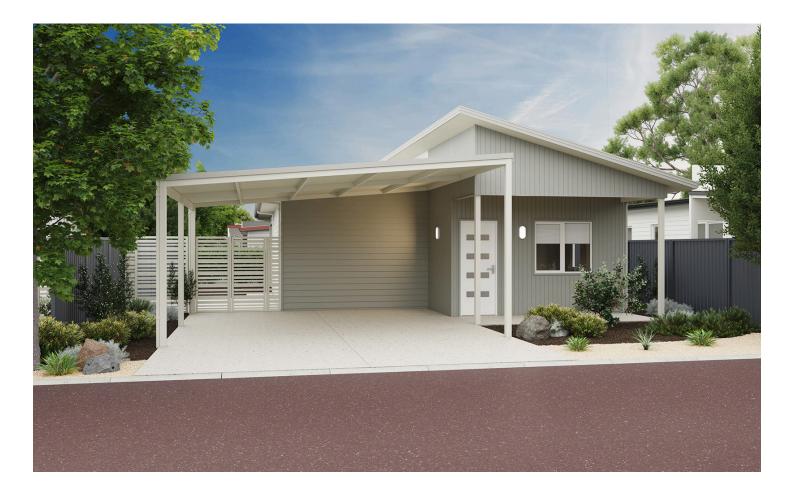

# The Peppermint

## Simple Comfort, Easy Living

Step into The Peppermint, a stylish 2 bedroom, 1.5 bathroom home that offers the perfect balance of comfort and low maintenance living without compromising on comfort or style.

Enjoy the light filled, open plan kitchen, dining and living area that flows effortlessly to your private alfresco - ideal for enjoying a morning coffee or entertaining friends.

Both bedrooms feature built-in robes and provide easy access to the central bathroom and powder room.

A double carport, quality finishes and energy efficient design add to the home's appeal, making this home a smart choice for those looking to downsize without compromise.

With quality floor coverings, full internal and external painting, landscaped and reticulated front gardens and a double carport, The Peppermint is designed for easy living.