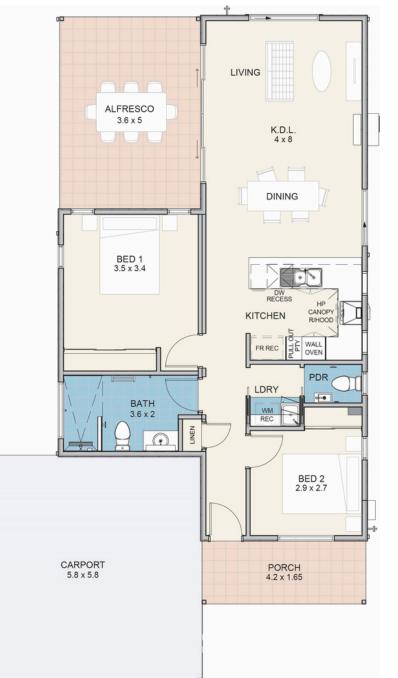

Enjoy the light filled, open plan kitchen, dining and living area that flows effortlessly to your private alfresco - ideal for enjoying a morning coffee or entertaining friends.

Both bedrooms feature built-in robes and provide easy access to the central bathroom and powder room.

A double carport, quality finishes and energy efficient design add to the home's appeal, making this home a smart choice for those looking to downsize without compromise.

With quality floor coverings, full internal and external painting, landscaped and reticulated front gardens and a double carport, The Peppermint is designed for easy living.

### Home Size

| House    | <br>90 m |
|----------|----------|
| Alfresco | <br>13 m |
| Carport  | <br>34 m |
| Porch    | <br>8 m  |