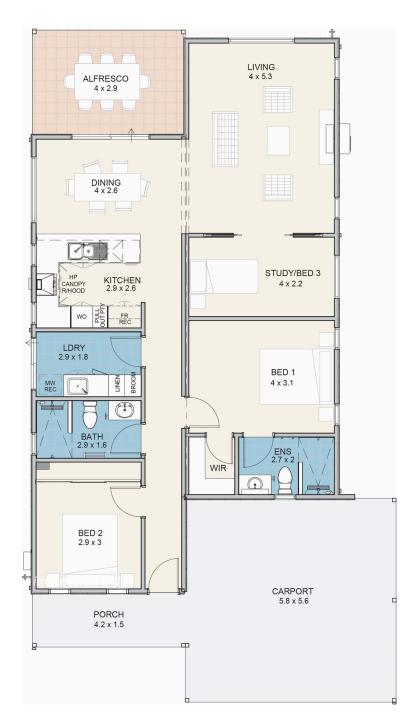

### **Specifications**

| House    | 104m² |
|----------|-------|
| Alfresco | 12m²  |
| Carport  | 32m²  |
| Porch    | 6m²   |

#### **Features**

- ✓ Reverse cycle split system aircon to living

- ✓ LED lighting throughout

- Roller blinds to all opening windows & sliding doors
- Section Flyscreens to all windows & sliding doors
- Wall & ceiling insulation