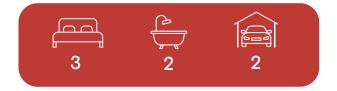

#### **Specifications**

| House    |                  |
|----------|------------------|
| Alfresco | 13m <sup>2</sup> |
| Carport  |                  |
| Porch    | 7m²              |