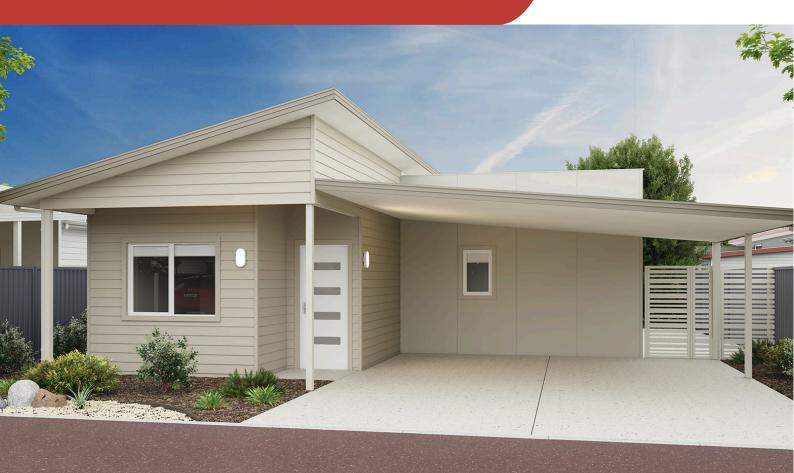

# The Jarrah

Artist impression only

#### **Features**

- 𝗭 Contemporary skillion roof design
- 𝗭 Raked ceiling
- ✓ Reverse cycle split system aircon to living
- 𝗭 Ceiling fan to Bed 1
- 𝗭 Stone benchtops
- 𝗭 Soft close drawers & cupboards
- 𝗭 LED lighting throughout
- 𝗭 Heat pump hot water system

- 𝗭 Skirting boards throughout
- Roller blinds to all opening windows & sliding doors
- Flyscreens to all windows & sliding doors
- 𝗭 Wall & ceiling insulation
- 𝗭 Clothesline
- 𝗭 Garden shed

www.edenlife.com.au