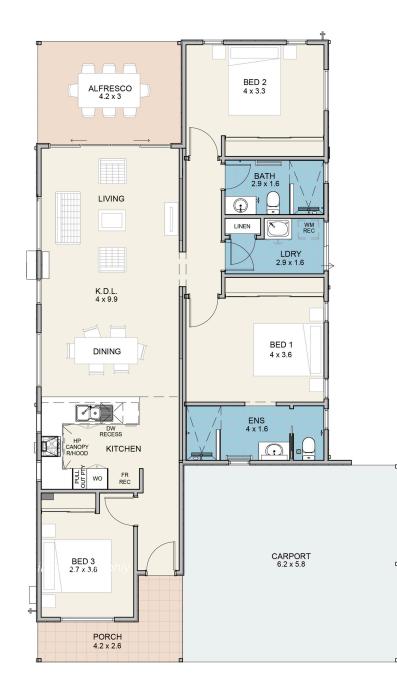

#### **Specifications**

| House    |                  |
|----------|------------------|
| Alfresco | 13m <sup>2</sup> |
| Carport  |                  |
| Porch    | 7m²              |