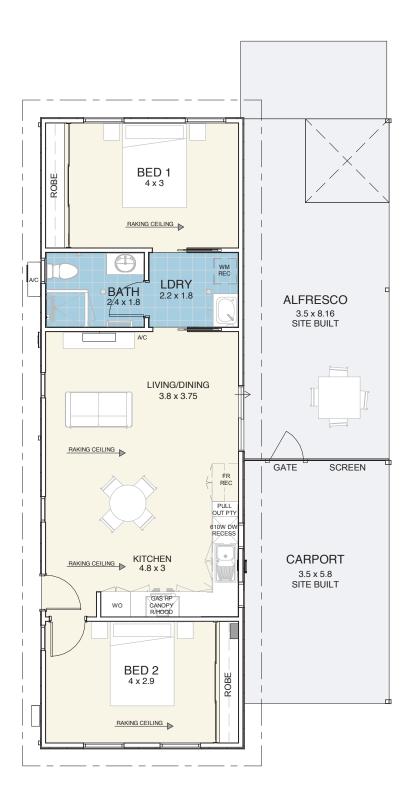

## A place to call home

The two bedrooms at opposite ends of the home allow for comfortable living inside while the generously sized alfresco area makes it perfect for outdoor living and entertaining on a grand scale.

## **Specifications**

| House7    | 2m |
|-----------|----|
| Alfresco2 | 8m |
| Carport1  | 9m |