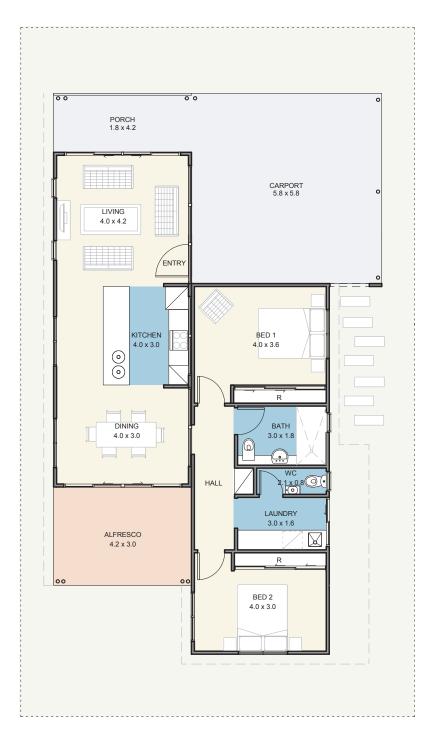

### A place to call home

The two distinct zones of this home offer the ultimate in peaceful living. The living/kitchen/dining flowing out onto the alfresco align down one side of the home, with the bedrooms, situated at opposite ends of the hallway, down the other. The spacious bathroom and laundry will not disappoint nor will the generously sized robes in the bedrooms.

### **Specifications**

| House    | 90m² |
|----------|------|
| Alfresco | 13m² |
| Carport  | 34m² |
| Porch    | 8m²  |