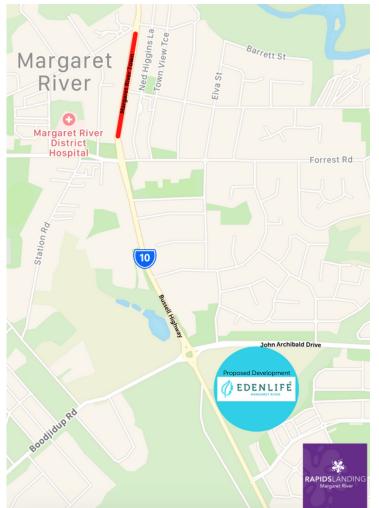

## Location

We will be progressing an application for approval to develop and operate an over 50's lifestyle community to be located on the corner of John Archibald Drive and Bussell Highway to form part of Rapids Landing Estate.

To be built on the corner John Archibald Drive and Bussell Highway (land is already approved for residential development), Edenlife's development model provides a very high standard of modern and architecturally designed dwellings with a range of housing types catering for the needs of older Australians aged 50+, within the relaxed ambience of a secure community setting, serviced by fantastic resort style community facilities.